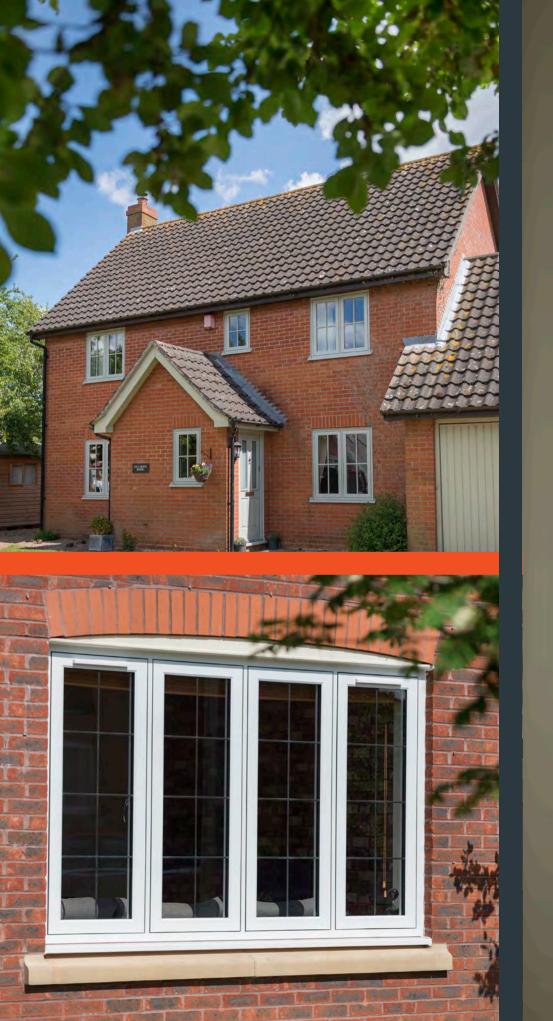

### **Complete Bays & Corner-posts**

Contemporary and traditional bay windows and orangeries are easy to create using Residence 7. Choose from delightfully decorative or sleek square corner-posts. R7 has a complete range to suit multiple bay angles and designs. For further personalisation you can choose to add Georgian bar too. It is easy to create your perfect solution to complement your home. "Staff"