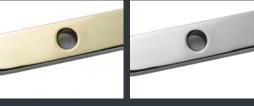

### Handles & Stays

Personalise your windows with our Romatopola Hardware. It is Latin for hardware!

Our range includes key locking Monkey Tail or Pear Drop handles with matching peg stays in nine colour options. There is a colour to suit all tastes, ideal for recreating a period allure or to complement a more contemporary appearance.

Electro Gold Polished Chrome

Satin Chrome

White