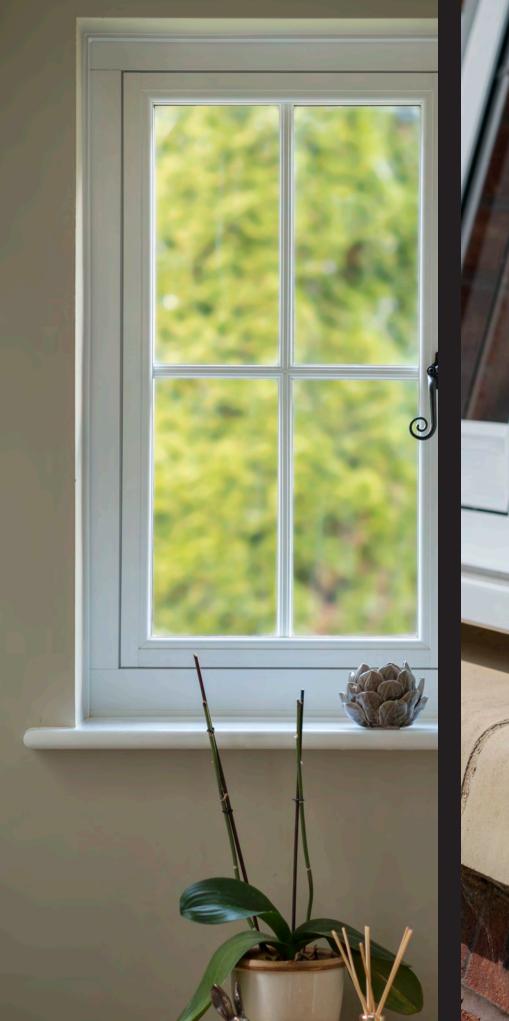

### **Personalised Internal Style**

A glazing bead is the part that secures your glass and by choosing one of our five glazing bead options to suit your individual style, you can personalise the internal aesthetic of your windows. With a choice of both 28mm double glazing and 44mm triple glazing, performance comes as standard.

There are five options to choose from; 28mm Decorative, 28mm Staff, 28mm Square, 44mm Decorative & 44mm Square.

Our example below shows a 28mm Decorative bead.