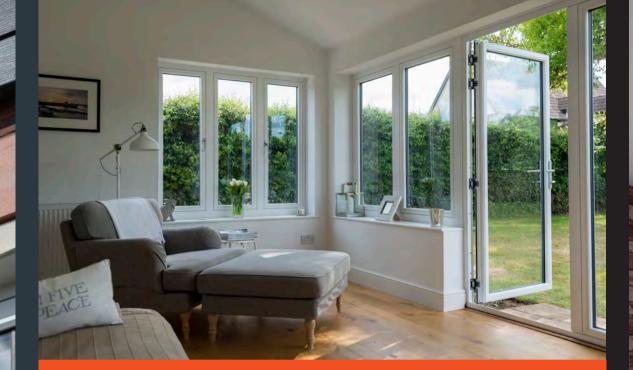

### **Tailored To You**

Residence 7 windows and doors are finished to perfection, combining a modern flush appearance and unquestionable market leading design features and performance, all in a maintenance free material. Available as casement windows, shaped windows, bay and bow windows, orangeries, conservatories, single doors and French doors - R7 has all the choices for your perfect home.

### Flush Sash Inside & Out

Elegantly flush sash exterior and interior gives the R7 its chic modern appearance and versatility to be used for both contemporary new builds and traditional British homes alike. All glass sight-lines are perfectly equal providing symmetry for a timeless kerbside appeal. Choose from one of our five glazing beads to fully personalise your choice, continue the flush contemporary appearance with the Square or soften the look with the Decorative.