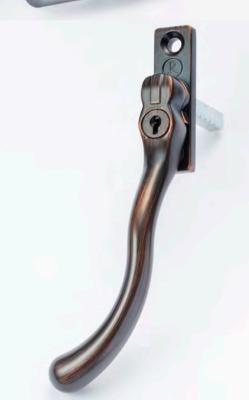

### Handles & Stays

Personalise your windows with our Romatopola Hardware. It is Latin for hardware!

Our range includes key locking Monkey Tail or Pear Drop handles with matching peg stays in nine colour options. There is a colour to suit all tastes, ideal for recreating a period allure or to complement a more contemporary appearance.

Electro Gold Polished Chrome

Satin Chrome

White