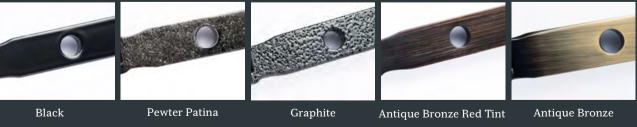

### Handles & Stays

Personalise your windows with our Romatopola Hardware. It is Latin for hardware!

Our range includes key locking Monkey Tail or Pear Drop handles with matching peg stays in nine colour options. There is a colour to suit all tastes, ideal for recreating a period allure or to complement a more contemporary appearance.

Electro Gold Polished Chrome

Satin Chrome

White