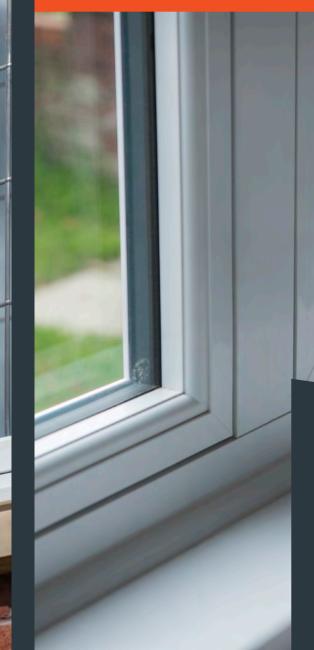

### Flush Sash Inside & Out

Elegantly flush sash exterior and interior gives the R7 its chic modern appearance and versatility to be used for both contemporary new builds and traditional British homes alike. All glass sight-lines are perfectly equal providing symmetry for a timeless kerbside appeal. Choose from one of our five glazing beads to fully personalise your choice, continue the flush contemporary appearance with the Square or soften the look with the Decorative.

### **Maintenance Free**

With the sometimes frantic pace of modern living, you need your windows and doors to look their best with the minimum of effort. R7 windows are virtually maintenance free; no painting, sanding or staining required! A simple wipe clean, so you can spend more time doing the things you love.