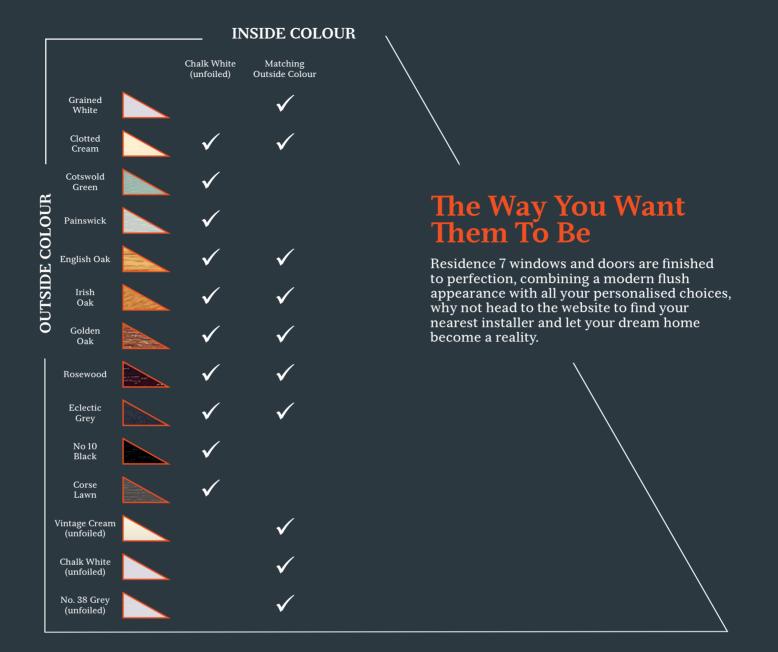

### Your Home, Your Way

Create an individual design statement for your home with a range of luxury colour finishes and hardware options, all have been carefully created with you in mind, allowing you to replace your current windows and doors with a more efficient, secure and attractive system.