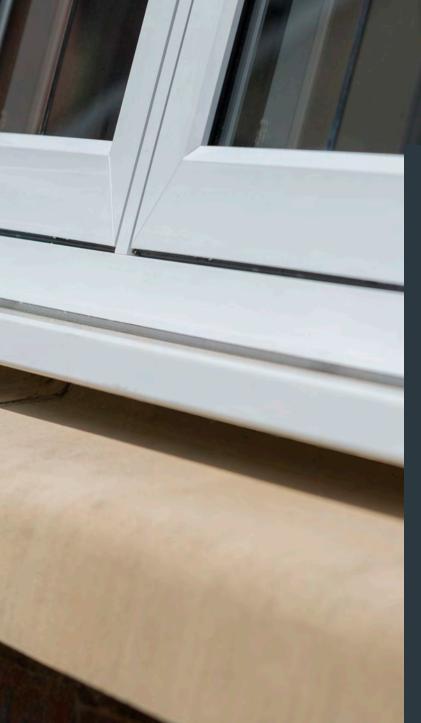

### **Authentic Cill Detail**

To add the finishing touch to your new windows choose the Radlington Cill, this range is the modern interpretation of timber cills, designed to authentically accompany your Residence windows and doors so you can recreate that stunning look in both modern and period homes.