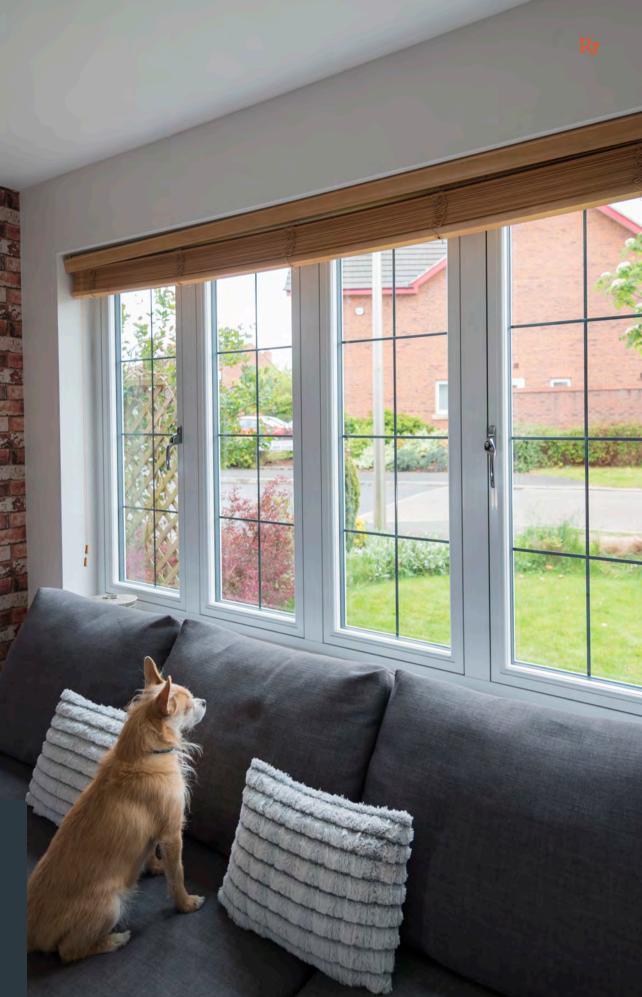

### **Tailored To You**

Residence 7 windows and doors are finished to perfection, combining a modern flush appearance and unquestionable market leading design features and performance, all in a maintenance free material. Available as casement windows, shaped windows, bay and bow windows, orangeries, conservatories, single doors and French doors - R7 has all the choices for your perfect home.

### Your Home, Your Way

Create an individual design statement for your home with a range of luxury colour finishes and hardware options, all have been carefully created with you in mind, allowing you to replace your current windows and doors with a more efficient, secure and attractive system.