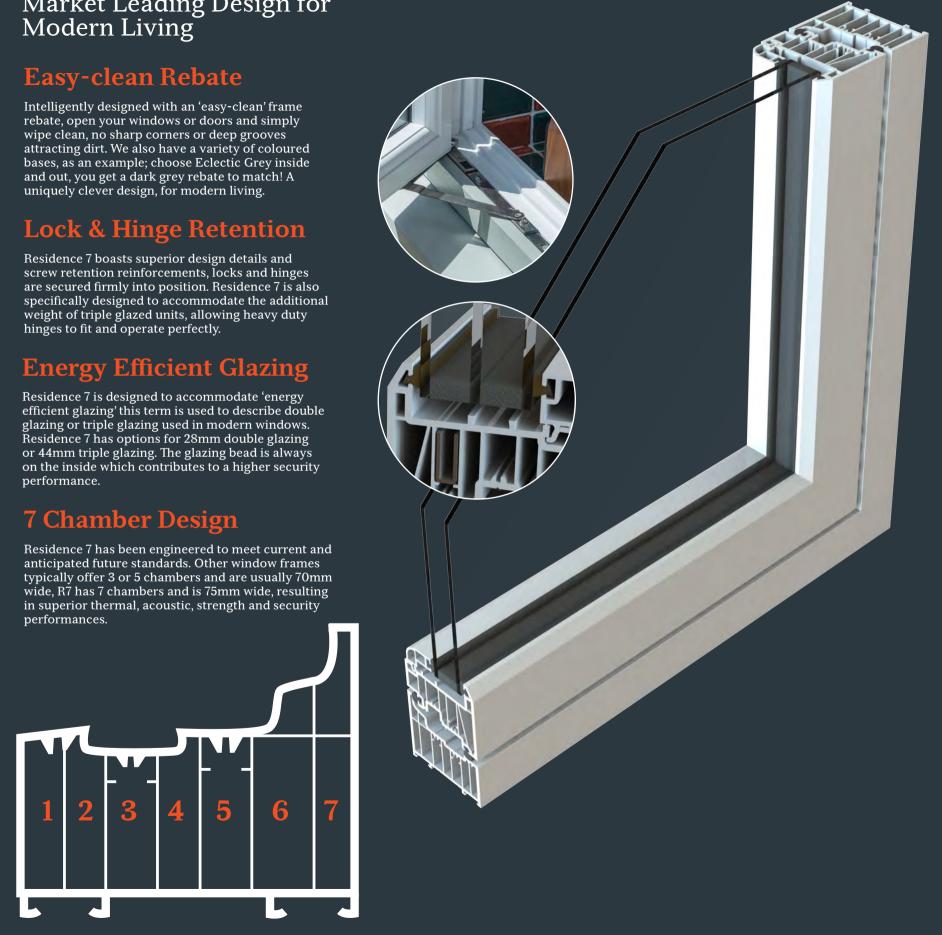

## **FEATURES & PERFORMANCE** Market Leading Design for Modern Living

## **Energy Efficient Glazing**

anticipated future standards. Other window frames wide, R7 has 7 chambers and is 75mm wide, resulting in superior thermal, acoustic, strength and security performances.

Your Residence journey is just beginning.