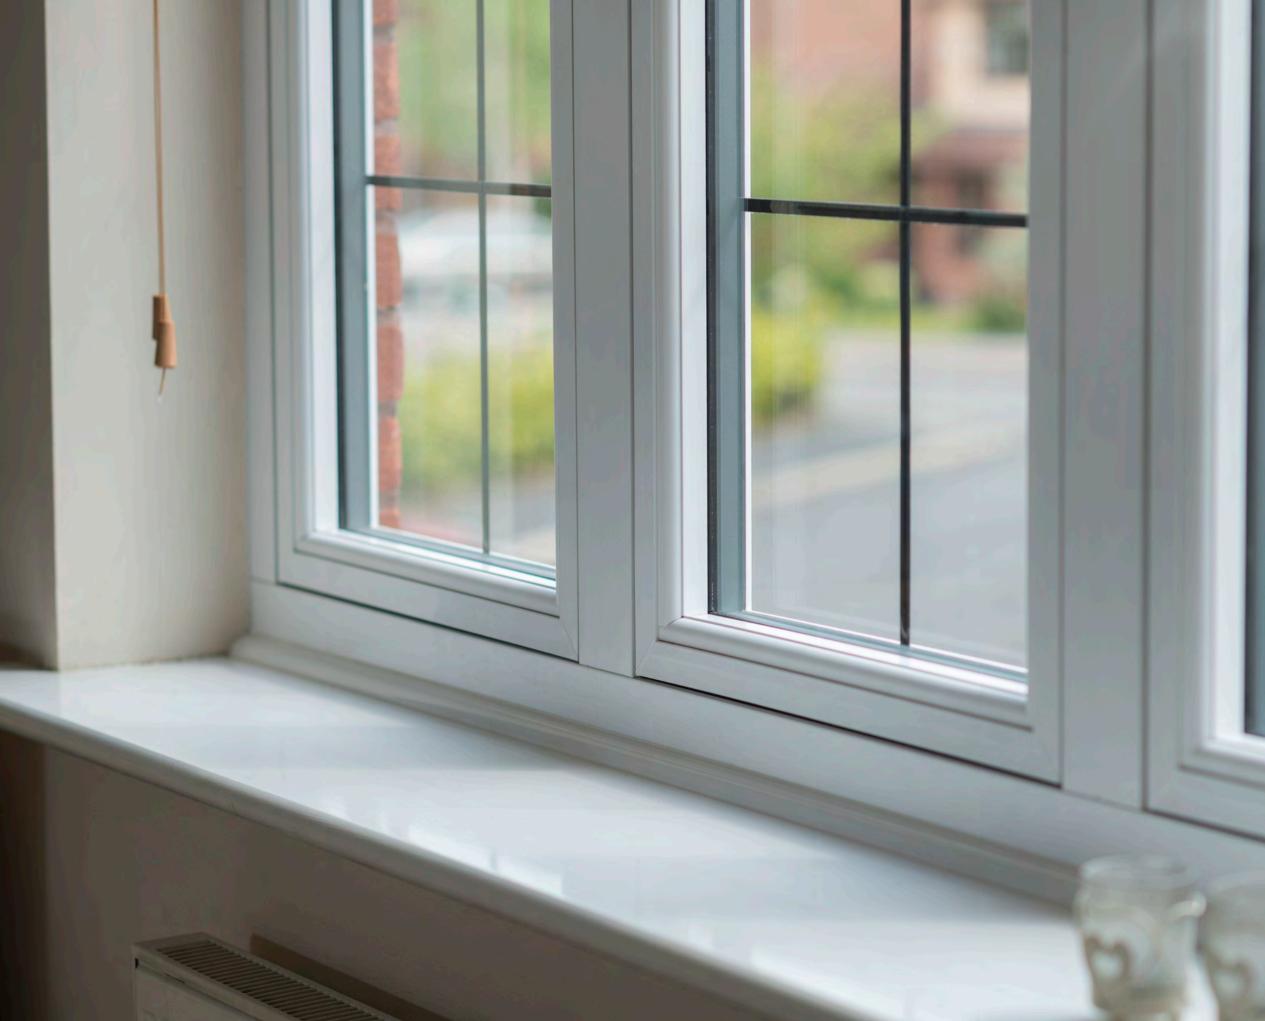

### Flush Sash Inside & Out

Elegantly flush sash exterior and interior gives the R7 its chic modern appearance and versatility to be used for both contemporary new builds and traditional British homes alike. All glass sight-lines are perfectly equal providing symmetry for a timeless kerbside appeal. Choose from one of our five glazing beads to fully personalise your choice, continue the flush contemporary appearance with the Square or soften the look with the Decorative.

### **Maintenance Free**

With the sometimes frantic pace of modern living, you need your windows and doors to look their best with the minimum of effort. R7 windows are virtually maintenance free; no painting, sanding or staining required! A simple wipe clean, so you can spend more time doing the things you love.