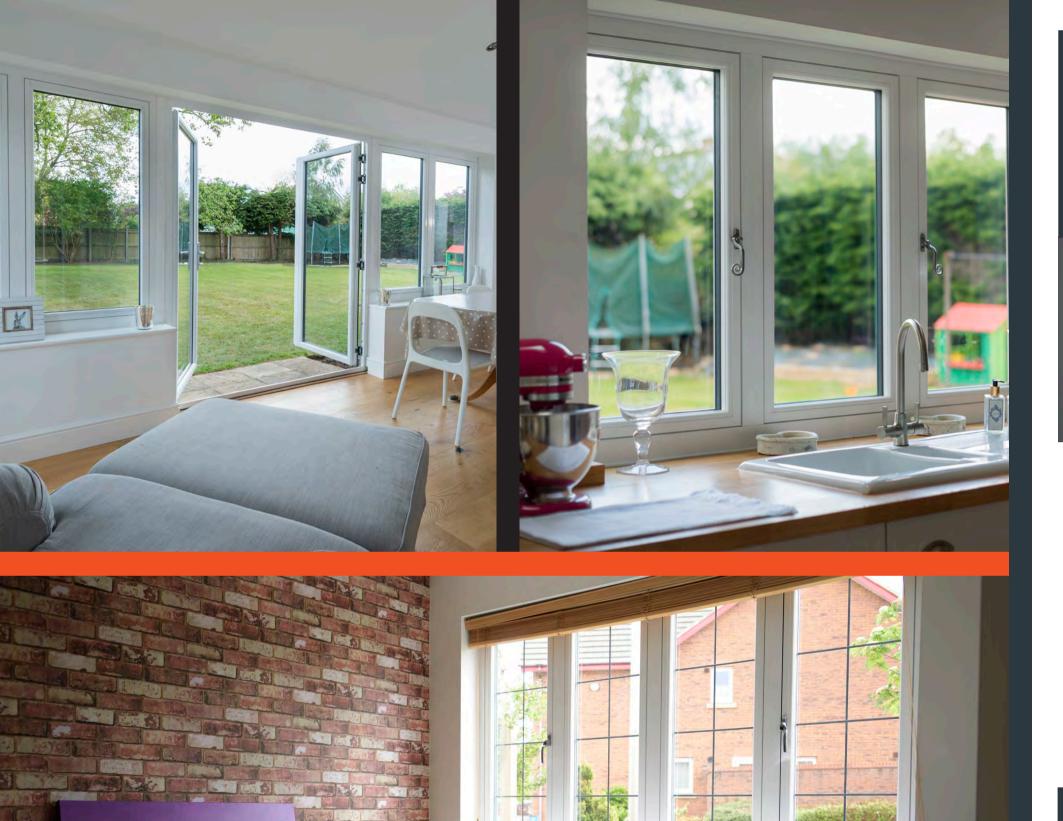

### **Tailored To You**

Residence 7 windows and doors are finished to perfection, combining a modern flush appearance and unquestionable market leading design features and performance, all in a maintenance free material. Available as casement windows, shaped windows, bay and bow windows, orangeries, conservatories, single doors and French doors - R7 has all the choices for your perfect home.

### Your Home, Your Way

Create an individual design statement for your home with a range of luxury colour finishes and hardware options, all have been carefully created with you in mind, allowing you to replace your current windows and doors with a more efficient, secure and attractive system.

### Flush Sash Inside & Out

Elegantly flush sash exterior and interior gives the R7 its chic modern appearance and versatility to be used for both contemporary new builds and traditional British homes alike. All glass sight-lines are perfectly equal providing symmetry for a timeless kerbside appeal. Choose from one of our five glazing beads to fully personalise your choice, continue the flush contemporary appearance with the Square or soften the look with the Decorative.