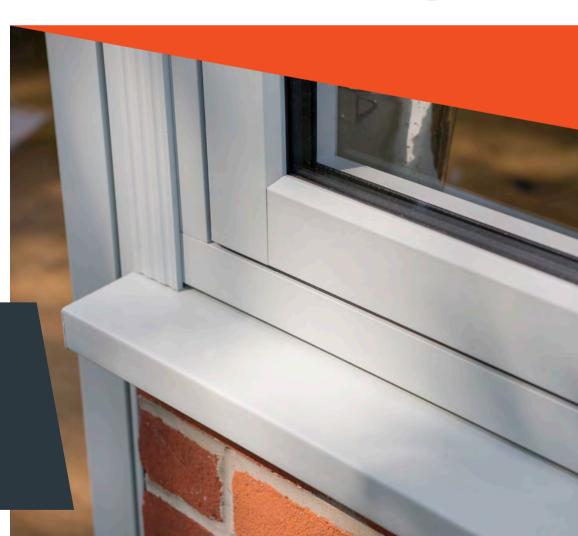

### **Authentic Cill Detail**

To add the finishing touch to your new windows choose the Radlington Cill, this range is the modern interpretation of timber cills, designed to authentically accompany your Residence windows and doors so you can recreate that stunning look in both modern and period homes.